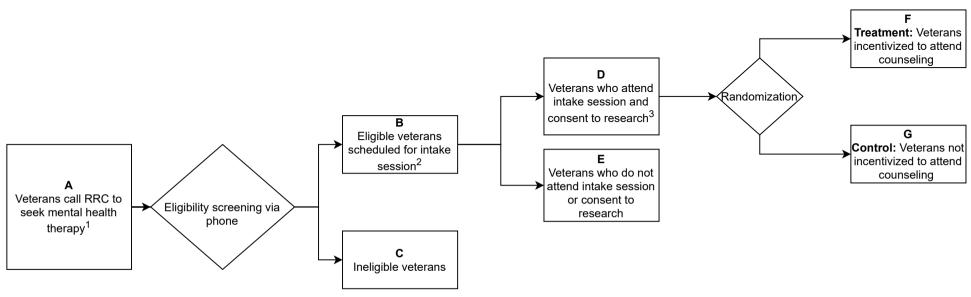

|                                                          |                                                      |
|                 | * * * Attached Do                                                                                                          | cument * * *                                             |                                                      |
| Document Name   |                                                                                                                            | Created Date                                             |                                                      |

08/14/2023

RRC Enrollment Diagram 2020.09.15.pdf



## **Recovery Resource Council (RRC) Study Enrollment**

#### Notes:

(1) Most clients are referred to the program through the Dallas-Fort Worth and Metroplex. Others are referred by veteran friendly agencies, word of mouth, and community partners. (2) Individuals who are eligible must be a veteran. They are assigned an intake session date and told to bring proof of their veteran ID to the intake session.

(3) The veteran shows requested documentation, completes an intake form that collects demographic information, completes initial assessments, and a case is created for the individual. From here, veterans may give RRC their counseling recommendations (i.e. male/female counselor, etc). As a part of the standard intake process, the study will be introduced to the veteran and they will be