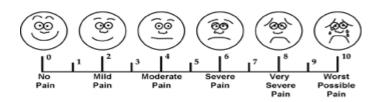

st 120-days      | have you been admitted to an E     | mergency Room; if so what date? _     |                           |
| What illness or cond      | lition were you treated for in the | Emergency Room?                       |                           |
| In the past 120-days      | have you been admitted to an i     | npatient hospital; if so what date? _ |                           |
| What illness or cond      | lition(s) were you treated for inp | atient?                               |                           |
| Are you experiencin       | g any pain now? YES NO             |                                       |                           |
| If YES, please explai     | n and rate your pain using the ch  | art below:                            |                           |



Please list all prescribed medications you are currently taking: \_\_\_\_\_

### **Nutrition**

Do you have any allergies to food or medication? Specify: \_\_\_\_\_

Have you lost or gained more than 10 pounds in the last 6 months? YES NO

Have you experienced unintentional weight loss or gain? YES NO

Have you had a recent change in appetite? YES NO

Do you have any dental concerns (e.g., enamel erosion, cavities, tooth sensitivity/pain, etc.)? YES NO

Specify: \_\_\_\_\_

In terms of eating habits or behaviors, do you have any concerns (e.g., preoccupation with calories, induced vomiting, severe restriction of food intake, binge eating, etc.)? YES NO

Specify: \_\_\_\_\_

Welfare

Do you have any concerns about abuse, exploitation, or neglect of persons in the following categories: chi